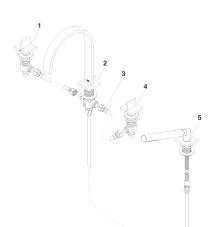

## Spare parts list

| Number | Item Number   | Designation                                                                      | Number of units |
|--------|---------------|----------------------------------------------------------------------------------|-----------------|
| 1      | 20 000 783-00 | Deck valve counter-<br>clockwise closing hot -<br>polished chrome                | 1               |
| 2      | 13 512 782-00 | Tub spout with diverter<br>for deck-mounted<br>installation - polished<br>chrome | 1               |
| 3      | 12 502 970 90 | Flexible supply line 1/2" x 1/2" x 15-3/4" -                                     | 1               |
| 4      | 20 000 782-00 | Deck valve clockwise-<br>closing cold - polished<br>chrome                       | 1               |
| 5      | 27 702 980-00 | Hand shower set for deck-mounted tub installation - polished chrome              | 1               |