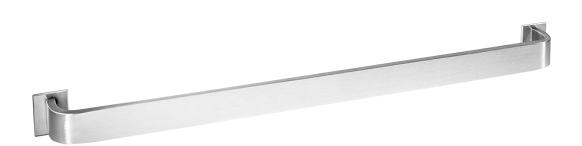

## Rockwood 14-PB - Push Bar

## **MATERIAL:**

Aluminum, Brass, Bronze, or Stainless Steel

## MOUNTING:

Metal & Wood Door: Type 1, 1/4"-20 x 21/2" Thru Bolt & Finish Washer (standard 13/4" door)

## **OPTIONS:**

Advise if door thickness is other than  $1^{3}/4^{"}$ 

## Available Finishes:

- US28/628
- US3/605
- 1154/606
- US10/617
- LIC10B/613
- LIS10RE/613
- US26/625
- US26D/626
- US20D | 020
- HS32DMS

MATERIAL SIZE:

BASE:

1<sup>1</sup>/<sub>2</sub>" x 2" x <sup>1</sup>/<sub>8</sub>'

PROJECTION:

CLEARANCE:

WEIGHT

ANSI A156.6: I50°

300 Main Street

Rockwood, Pennsylvania 15557 P: 800.458.2424 • F: 800.922.9212

www.rockwoodmfg.com • orders.rockwood@assaabloy.com