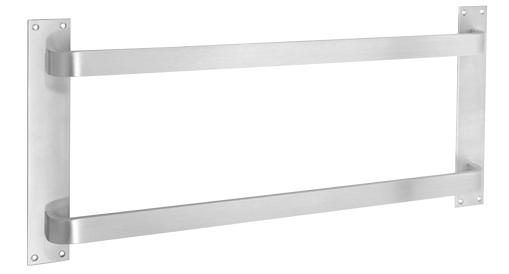

# Architectural Door Accessories

# ASSA ABLOY

The global leader in door opening solutions

## Rockwood 34-PB - Push Bars



# **Specifications:**

### **MATERIAL:**

Aluminum, Brass, Bronze, or Stainless Steel

### **MOUNTINGS:**

- Metal Door: Type 2, Surface, #8-32 x 3/4" Oval Head Machine Screws
- Wood Door: Type 2, Surface, #8 x 3/4" Oval Head Sheet Metal Screws

### **ORDERING:**

Specify CTC, door type, mounting, and finish

### **OPTIONS:**

Ideal for engraving

# Available Finishes:

300 Main Street

Rockwood, Pennsylvania 15557 P: 800.458.2424 • F: 800.922.9212

www.rockwoodmfg.com • orders.rockwood@assaabloy.com