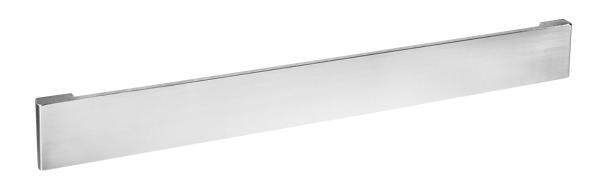

## Rockwood 45-PB - Push Bar

#### **MATERIAL:**

Aluminum, Brass, Bronze, or Stainless Steel

#### **MOUNTINGS:**

Metal and Wood Door: Type 1, 1/4"-20 x  $2^{1}/4$ " Thru Bolt and Finish Washer (standard  $1^{3}/4$ " door)

#### OTHER:

Ideal for engraving or logos