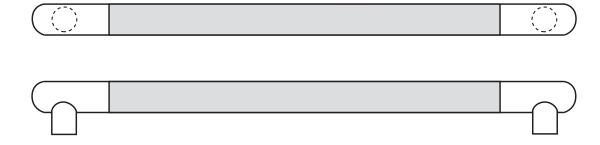

# Available Finishes: • US3/605 • US4/606 • US10/612 • US10B/613 • US10BE/613E • US32/629 • US32D/630 DIAMETER: 1 1/2" CTC: Specify PROJECTION: 3 1/4"

### NOTE

Post location on push bars can be located  $^{1}/_{8}$ " from end for narrow & medium stile doors and 1" - 1  $^{1}/_{4}$ " from end for flush and wide stile doors

300 Main Street

Rockwood, Pennsylvania 15557 P: 800.458.2424 • F: 800.922.9212