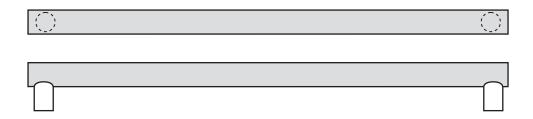

# Available Finishes: • US3/605 • US4/606 • US10/612 • US10B/613 • US10BE/613E • US32/629 • US32D/630 DIAMETER: 1 1/2" CTC: Specify PROJECTION: 3 1/4"

### NOTE:

Post location on push bars can be located 1/8" from end for narrow & medium stile doors and 1" from end for flush and wide stile doors

300 Main Street

Rockwood, Pennsylvania 15557 P: 800.458.2424 • F: 800.922.9212