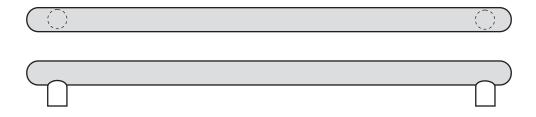

# Available Finishes: • US3/605 • US4/606 • US10/612 • US10BE/613E • US32/629 • US32D/630 DIAMETER: 1 1/4" CTC: Specify PROJECTION: 3"

### NOTE

Post location on push bars can be located  $^1\!/\!s^*$  from end for narrow & medium stile doors and 1" from end for flush and wide stile doors

300 Main Street

Rockwood, Pennsylvania 15557 P: 800.458.2424 • F: 800.922.9212