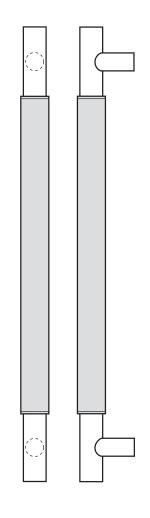

## Rockwood RM6060 - English Bridle Leather - Long Straight Pull - Flat Ends

#### DIAMETER:

1" metal grip, about 1/8" additional for leather

## PROJECTION:

23/4"

OVERALL:

### MATERIAL:

Brass, Bronze, Stainless Steel