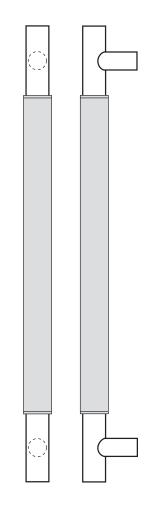

## Rockwood RM6061 - English Bridle Leather - Long Straight Pull - Flat Ends

#### DIAMETER

about <sup>1</sup>/<sub>8</sub>" additiona for leather

#### PROJECTION:

3"

36" to 96'

#### MATERIAL:

Brass, Bronze, Stainless Steel