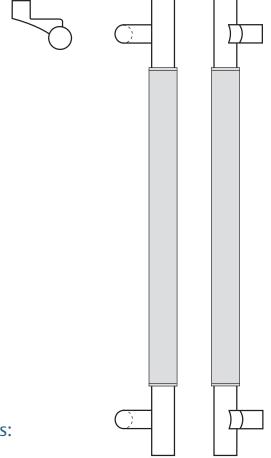

## Rockwood RM6071 - English Bridle Leather - Long Offset Pull - Flat Ends

#### DIAMETER

1 1/4" metal grip, about 1/8" additiona for leather

## PROJECTION:

2 3/4

36" to 96

### MATERIAL:

Brass, Bronze, Stainless Steel

#### **OPTIONS:**

- For optional mid-post, suffix the product number with "MP" (example: RM6071MP)
- Full wrap option is available up to 72" long (example: RM6071FW)
- Over 96" available on select finishes

#### NOTE:

Maximum leather length is 72"