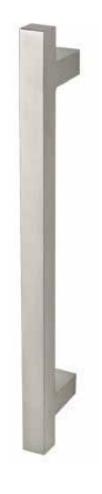

## Rockwood RM7902 - GeoMetek Flat Bridge Pull

## Available Finishes: US10BE/613E US32/629 US32D/630 BSP (Black Suede Powder Coat) WSP (White Suede Powder Coat) SIZE: Material: 3/4" x 3/4" Projection: 2 1/4" CTC: Specify

## **Specifications:**

MATERIAL:

Stainless Steel

OPTIONS:

For optional mid-post, suffix the product number with "MP" (example: RM7902MP)

ASSA ABLOY Opening Solutions Architectural Accessories Group Rockwood, PA Phone: (800) 458-2424 • Fax: (800) 922-9212 www.assaabloydooraccessories.us