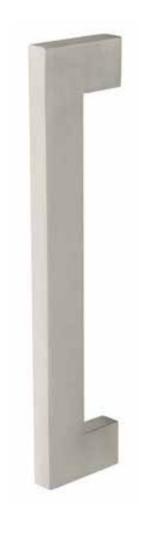

## Rockwood RM7910 - GeoMetek Rectangular End Pull

#### SIZE:

Material: <sup>3</sup>/<sub>4</sub>" x 1 <sup>1</sup>/<sub>2</sub>' Projection: 3" CTC: Specify

#### MATERIAL:

Stainless Steel