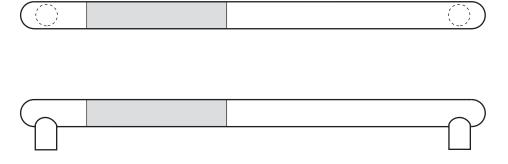

# Available Finishes: US3/605 US9/611 US32/629 DIAMETER: 1 1/2" CTC: up to 36" PROJECTION: 3 1/4"

### NOTE:

Post location on push bars can be located  $^{1}/_{8}$ " from end for narrow and medium stile doors and 1" from end for flush and wide stile doors

NOTE: If matching pulls to a previous job, please provide original PO or Order #.