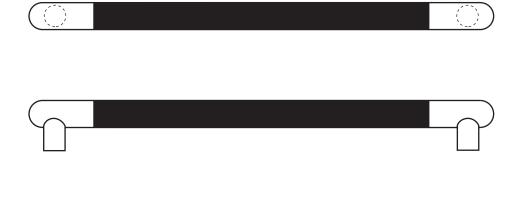

# Rockwood RM3806 - NoirMet - Push Bar - Round Ends

## Available Finishes:

- US3/605
- US4/606
- US10/612
- USA OPICA:
- LIS10RF/613F
- US32/629
- US32D/630

DIAMETER:

L.

up to 36

PROJECTION:

2 3/4

#### NOTE:

Post location on push bars can be located  $^{1}/_{8}$ " from end for narrow and medium stile doors and 1" from end for flush and wide stile doors

300 Main Street

Rockwood, Pennsylvania 15557 P: 800.458.2424 • F: 800.922.9212