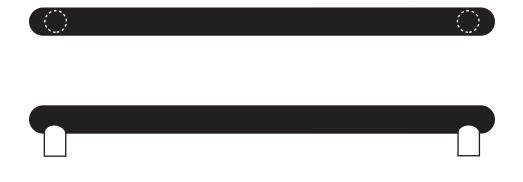

### ASSA ABLOY

The global leader in door opening solutions

Rockwood RM3926 - NoirTek -Push Bar - Round Ends

## Available Finishes:

- US3/605
- 1154/606
- US10/612
- LIC10D/C13
- US10BE/613E
- US28/628
- US32/629
- nicaan*lead*
- 212/710
- 315/711

DIAMETER:

1 12

up to 36"

PROJECTION: 3 <sup>1</sup>/<sub>4</sub>"

#### NOTE:

Post location on push bars can be located  $^{1}/_{8}$ " from end for narrow and medium stile doors and 1" from end for flush and wide stile doors

300 Main Street

Rockwood, Pennsylvania 15557 P: 800.458.2424 • F: 800.922.9212