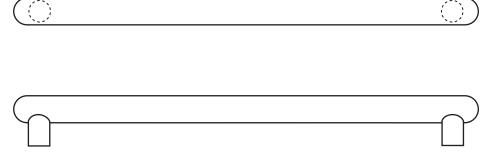

## ASSA ABLOY

The global leader in door opening solutions

Rockwood RM3106 - PostMount - Push Bar - Round Ends

# Available Finishes:

- US3/605
- US4/606
- US10/612
- US40D/S43
- LIS10RF/613F
- US28/628
- US32/629
- 118320/630
- 313/710
- 315/711

DIAMETER

-1

CIC:

PROJECTION:

#### NOTE

Post location on push bars can be located  $^{1}/_{8}$ " from end for narrow and medium stile doors and 1" from end for flush and wide stile doors

300 Main Street

Rockwood, Pennsylvania 15557 P: 800.458.2424 • F: 800.922.9212