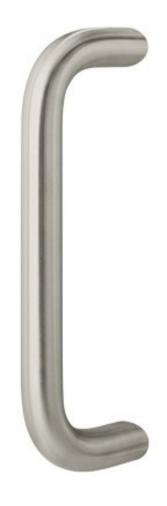

## Rockwood RM259 - Tubular - Heavy Duty 30° Offset Pulls

# Available Finishes: US3/605 US4/606 US4/606 US10/612 US10B/613 US28/628 US32/629 US32316 US32D/630 US32D316 313/710 315/711 DIAMETER: 1 1/4" CTC: 18" PROJECTION: 3 3/4"

### **FEATURES**

Made from solid 1 1/4" rod and its 30° angle cut provides a mounting footprint 80% larger than 1" pulls

ASSA ABLOY Opening Solutions Architectural Accessories Group Rockwood, PA Phone: (800) 458-2424 • Fax: (800) 922-9212 www.assaabloydooraccessories.us