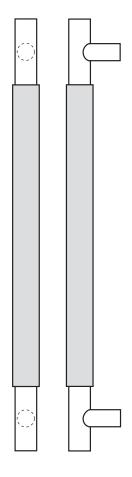

# Rockwood RM6160 - Upholstery Leather - Long Straight Pull - Flat Ends

# Available Finishes: US3/605 US4/606 US10/612 US10B/613 US10BE/613E US32/629 US32D/630 DIAMETER: 1" metal grip, about 1/8" additional for leather PROJECTION: 2 3/4" OVERALL: 36" to 96"

# MATERIAL:

Brass, Bronze, Stainless Steel

### **OPTIONS**

- For optional mid-post, suffix the product number with "MP" (example: RM6160MP)
- Over 96" available on select finishes
- Upholstery Leather colors are available in both Black and Dark Brown