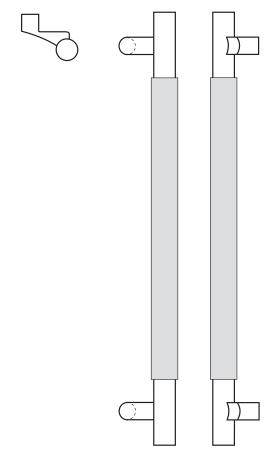

## Rockwood RM6170 - Upholstery Leather - Long Offset Pull - Flat Ends

# Available Finishes: US3/605 US4/606 US10/612 US10B/613 US10BE/613E US32/629 US32D/630 DIAMETER: 1" metal grip, about ¹/8" additional for leather PROJECTION: 2 ¹/2" OVERALL: 36" to 96"

### **OPTIONS**

- For optional mid-post, suffix the product number with "MP" (example: RM6170MP)
- Over 96" available on select finishes
- Upholstery Leather colors are available in both Black and Dark Brown

### NOTE:

Maximum leather length is 72"