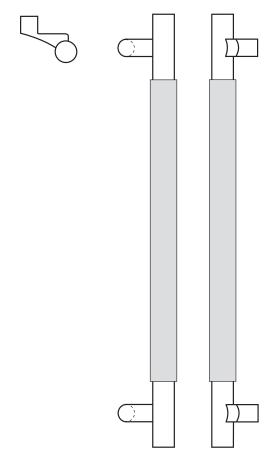

## Rockwood RM6171 - Upholstery Leather -Long Offset Pull - Flat Ends

#### MATERIAL:

Brass, Bronze, Stainless Steel

- For optional mid-post, suffix the product number with "MP" (example: RM6171MP)
- Over 96" available on select finishes
- Upholstery Leather colors are available in both Black and Dark Brown

#### NOTE:

Maximum leather length is 72"