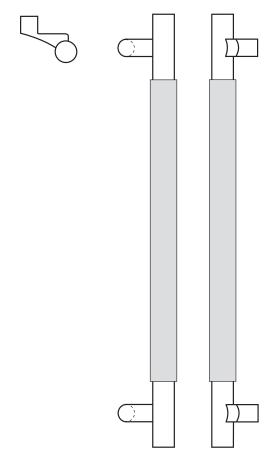

# Rockwood RM6172 - Upholstery Leather - Long Offset Pull - Flat Ends

# Available Finishes: US3/605 US4/606 US10/612 US10BE/613E US32/629 US32D/630 DIAMETER: 1 1/2" metal grip, about 1/8" additional for leather PROJECTION: 3" OVERALL:

# MATERIAL:

Brass, Bronze, Stainless Steel

### **OPTIONS**

- For optional mid-post, suffix the product number with "MP" (example: RM6172MP)
- Over 96" available on select finishes
- Upholstery Leather colors are available in both Black and Dark Brown

# NOTE:

Maximum leather length is 72"