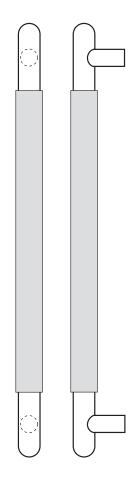

# Rockwood RM6181 - Upholstery Leather -Long Straight Pull - Round Ends

# Available Finishes: US3/605 US4/606 US10/612 US10B/613 US10BE/613E US32/629 US32D/630 DIAMETER: 1 1/4" metal grip, about 1/8" additional for leather PROJECTION: 3" OVERALL: 36" to 96"