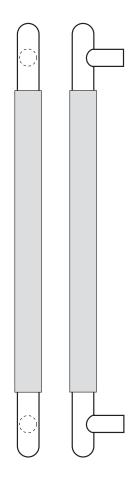

# Rockwood RM6182 - Upholstery Leather -Long Straight Pull - Round Ends

# Available Finishes: US3/605 US4/606 US10/612 US10B/613 US10BE/613E US32/629 US32D/630 DIAMETER: 1 1/2" metal grip, about 1/8" additional for leather PROJECTION: 3 1/4" OVERALL: