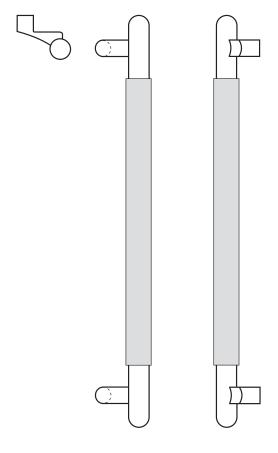

## Rockwood RM6190 - Upholstery Leather - Long Offset Pull - Round Ends

# Available Finishes: US3/605 US4/606 US10/612 US10B/613 US10BE/613E US32/629 US32D/630 DIAMETER: 1" metal grip, about 1/8" additional for leather PROJECTION: 2 1/2" OVERALL: 36" to 96"

### **OPTIONS**

- For optional mid-post, suffix the product number with "MP" (example: RM6190MP)
- Over 96" available on select finishes
- Upholstery Leather colors are available in both Black and Dark Brown