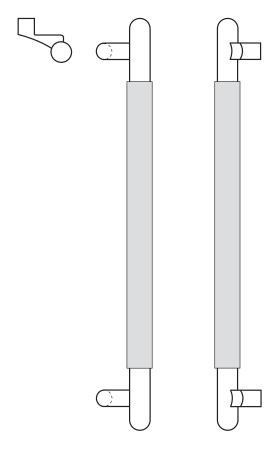

# Rockwood RM6192 - Upholstery Leather -Long Offset Pull - Round Ends

# Available Finishes: US3/605 US4/606 US10/612 US10B/613 US10BE/613E US32/629 US32D/630 DIAMETER: 1 1/2" metal grip, about 1/8" additional for leather PROJECTION: 3" OVERALL: 36" to 96"