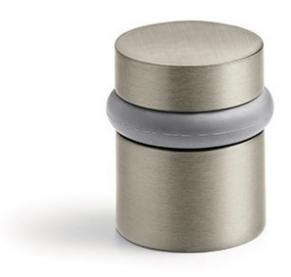

## Rockwood RM850 - Floor Mounted Door Stop

# Available Finishes:

- US3/605
- US4/606
- US10/612
- US10BE/613E
- US10BL/614
- US26/625
- US26D/626
- US32D/630

MATERIAL SIZE:
Base: 1 1/4"
Projection: 1 3/4'

#### DESCRIPTION:

Short-Flat Top