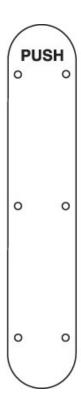

# Rockwood RM1040H - Push and Pull Plate - Radius End Corners - Screw Mount

# Available Finishes: • US3/605 • US4/606 • US10/612 • US10B/613 • US10BE/613E • US32/629 • US32D/630 SIZE: 4" x 22"

# ENGRAVED:

PUSH