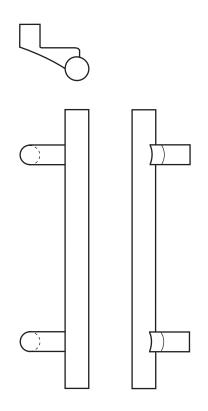

# Rockwood RM1230 - Small Pulls without GripZone

# Available Finishes: • US10BE/613E • US32/629 • US32D/630 • US32DMS SIZE: Diameter: 5/8" Projection: 1 7/8"

### POST:

Offset

### END:

Flat