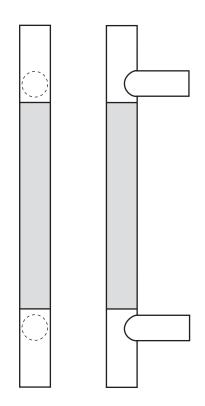

# Rockwood RM1300 - Small Pulls with GripZone

Available Finishes:

• US32/629

SIZE:
Diameter: 1/2"
Projection: 1 3/s"
CTC: Specify

# **Specifications:**

## MATERIAL:

Brass, Stainless Steel

# POST:

Straight

## END:

Flat

#### CTC:

Any size made to order

#### **OPTIONS:**

Long lengths with multiple posts available

## **FASTENER:**

Standard #8-32 x 1" Tapered Head Machine Screws

300 Main Street

Rockwood, Pennsylvania 15557 P: 800.458.2424 • F: 800.922.9212

www.rockwoodmfg.com • orders.rockwood@assaabloy.com