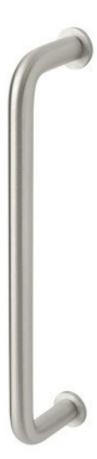

## Rockwood RM725 - Wire Pull

## **Specifications:**

#### MATERIAL:

Brass, Stainless Steel (Select products - see price list for availability)

BASE PLATE:

Yes

### FASTENER:

Standard #8-32 x 1" Tapered Head Machine Screws

ASSA ABLOY Opening Solutions Architectural Accessories Group Rockwood, PA Phone: (800) 458-2424 • Fax: (800) 922-9212 www.assaabloydooraccessories.us