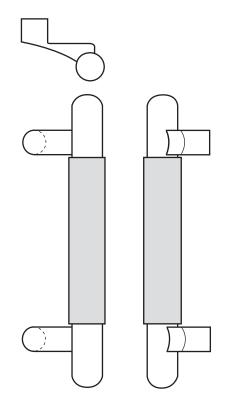

# Rockwood RM6570 - Small Leather -Surface Wrapped Offset Pull - Round Ends

# Available Finishes: US10BE/613E US32/629 US32D/630 US32DMS DIAMETER: 5/8" PROJECTION: 17/8" CTC: Specify