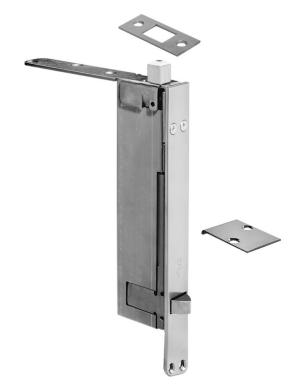

## Rockwood 2940 - Automatic Flush Bolt, Top Bolt Only

#### **FEATURES:**

- For wood doors
- Non-handed
- Fully automatic-opening active door retracts top and bottom bolts
- Low closing force
- Override feature prevents damage to doors or bolts if bolt heads are blocked from entering strikes
- Bolt head rods are adjustable up to 1/2"
- Thermal lock automatically locks the inactive door under high heat conditions due to fire
- UL Listed