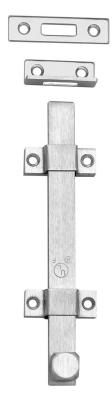

# Rockwood 580-12 - 12" Surface Bolt

#### MATERIAL:

Steel, Stainless Steel

#### **FASTENERS:**

8 ea.  $^{#}10 \times 1^{-1}/_{4}$ " Flat Head Sheet Metal Screws, 8 ea.  $^{#}10$ -24 x 1" Flat Head Machine Screws

#### **FEATURES:**

- UL listed for use on inactive leaf of a pair of 3-hour labeled fire doors
- Includes a universal top strike and a mortise bottom strike

### **OPTIONS:**

• Sex bolts available for extra secure mounting

300 Main Street

Rockwood, Pennsylvania 15557 P: 800.458.2424 • F: 800.922.9212

www.rockwoodmfg.com • orders.rockwood@assaabloy.com