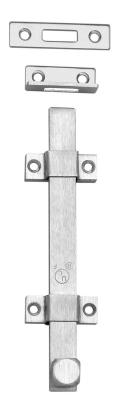

## Rockwood 580-18 - 18" Surface Bolt

### MATERIAL:

Steel, Stainless Steel

#### **FASTENERS:**

8 ea.  $^{#}10 \times 1^{-1}/_{4}$ " Flat Head Sheet Metal Screws, 8 ea.  $^{#}10$ -24 x 1" Flat Head Machine Screws

#### FEATURES:

- UL listed for use on inactive leaf of a pair of 3-hour labeled fire doors
- Includes a universal top strike and a mortise bottom strike

#### **OPTIONS:**

• Sex bolts available for extra secure mounting

300 Main Street

Rockwood, Pennsylvania 15557 P: 800.458.2424 • F: 800.922.9212

www.rockwoodmfg.com • orders.rockwood@assaabloy.com