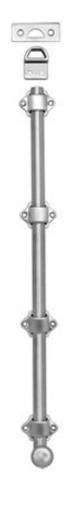

## Rockwood 630-24 - 24" Surface Bolt

#### SIZE:

Bolt Throw: <sup>9</sup>/16" Bolt Size: <sup>5</sup>/8" half rnd. Bolt Length: 24" Overall: 1 <sup>5</sup>/8" x 24"

WEIGHT: