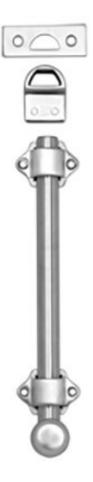

## Rockwood 630-8 - 8" Surface Bolt

#### SIZE: Bolt Throw: <sup>9</sup>/16" Bolt Size: <sup>5</sup>/8" half rnd. Bolt Length: 8" Overall: 1 <sup>5</sup>/8" x 8"

WEIGHT: 3.9 lbs./5

## MATERIAL:

Solid Brass

#### FASTENERS:

8 ea. #6 x  $^{3}/_{4}$ " Oval Head Sheet Metal Screws

#### FEATURES:

- Unique fiber gasket provides slide resistance without marring surface of bolt
- 1" diameter knob
- Supplied with universal and mortise strike

300 Main Street Rockwood, Pennsylvania 15557 P: 800.458.2424 • F: 800.922.9212 www.rockwoodmfg.com • orders.rockwood@assaabloy.com