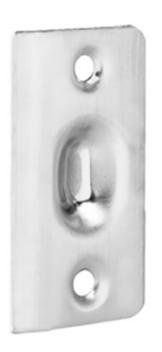

# Rockwood 910RC - Narrow Strike - Rounded Corners

# Available Finishes: • US3/605 • US26D/626 SIZE: Body: 1" x 2 1/8" Strike: 1 1/16" x 2 1/8" WEIGHT: 0.2 lbs. ANSI A156.9: B03017

### **FEATURES:**

- 1/4" radius corners for easy mortise installation
- Dual adjustment for door clearance and holding strength

### NOTE

Narrow strike for mounting on door, catch in jamb

300 Main Street

Rockwood, Pennsylvania 15557 P: 800.458.2424 • F: 800.922.9212

www.rockwoodmfg.com • orders.rockwood@assaabloy.com