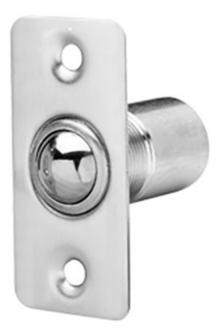

# Rockwood 910RC - Narrow Strike - Rounded Corners

# Available Finishes: • US3/605 • US26D/626 SIZE: Body: 1" x 2 1/8" Strike: 1 1/16" x 2 1/8" WEIGHT: 0.2 lbs. ANSI A156.9: B03017

### **FEATURES:**

- 1/4" radius corners for easy mortise installation
- Dual adjustment for door clearance and holding strength

### NOTE

Narrow strike for mounting on door, catch in jamb

300 Main Street

Rockwood, Pennsylvania 15557 P: 800.458.2424 • F: 800.922.9212

www.rockwoodmfg.com • orders.rockwood@assaabloy.com