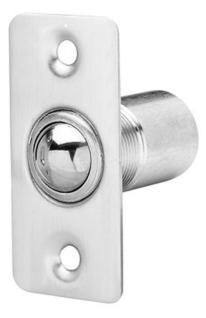

# Rockwood 911RC - Wide Strike - Round Corners

# Available Finishes: • US3/605 • US26D/626 SIZE: Body: 1" x 2 1/s" Strike: 1 3/s" x 2 1/s" WEIGHT: 0.2 lbs. ANSI A156.9: B03017

### MATERIAL:

Brass

### **FASTENERS**

4 ea. #6 x 3/4" Flat Head Sheet Metal Screws