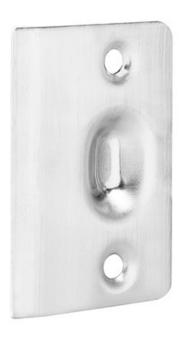

# Rockwood 911RC - Wide Strike - Round Corners

# Available Finishes: • US3/605 • US26D/626 SIZE: Body: 1" x 2 1/s" Strike: 1 3/s" x 2 1/s" WEIGHT: 0.2 lbs. ANSI A156.9: B03017

## **FEATURES:**

- 1/4" radius corners for easy mortise installation
- Dual adjustment for door clearance and holding strength

### NOTE:

Wide strike for mounting on jamb, catch in door

300 Main Street

Rockwood, Pennsylvania 15557 P: 800.458.2424 • F: 800.922.9212

www.rockwoodmfg.com • orders.rockwood@assaabloy.com