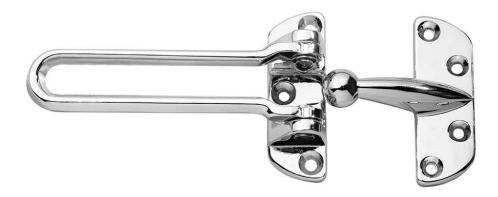

# Rockwood 603 - Door Guard

# Available Finishes: • ANT • BRS • CRM • DCRM SIZE: Body: <sup>29</sup>/<sub>32</sub>" x 2 <sup>1</sup>/<sub>2</sub>" Strike: <sup>31</sup>/<sub>32</sub>" x 2 <sup>1</sup>/<sub>2</sub>" WEIGHT: 3.3 lbs./10 ANSI A156.16: L33042

### MATERIAL:

Cast Aluminum

### **FASTENERS:**

Body: 3 ea. #6 x 1  $^{1}$ / $_{2}$ " Flat Head Sheet Metal Screws Strike: 4 ea. #6 x 1 " Flat Head Sheet Metal Screws

### **OPTIONS:**

1/8" clear plastic shim - order separately as 603 SHIM