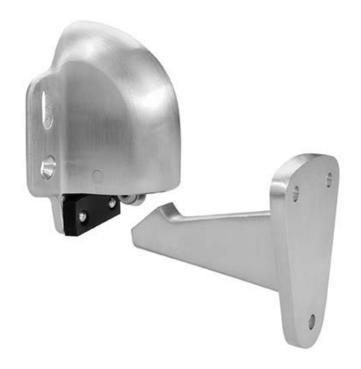

# Rockwood 494S - Automatic Door Holder & Stop

#### SIZE:

Holder:  $3"w \times 3^3/8"h$ Strike:  $2"w \times 3"h$ 

PROJECTION Holder: 2 <sup>1</sup>/<sub>8</sub>" Strike: 3 <sup>1</sup>/<sub>4</sub>"

WEIGHT 1-7 lbs

STRIKE: Wall

CLEARANCE: 3 ³/₄" wall to door