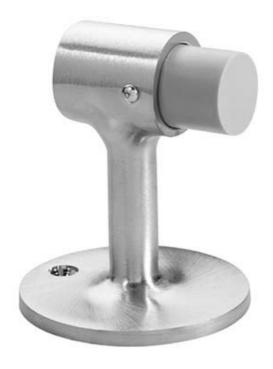

# Rockwood 471 - Door Stop

# Available Finishes:

- US3/605
- US4/606
- US10/612
- US10B/613
- US10BE/613E
- US26/625
- US26D/626

SIZE

Base: Ø 2 1/2 Height: 3"

0.7 lbs.

ANSI A 156.16 L02131

#### MATERIAL:

Cast Brass with DuraFlex Bumper

#### **FASTENERS:**

1 ea.  $\frac{5}{16}$ "-18 x 1  $\frac{3}{4}$ " Stud, Lead Anchor; #8 x  $\frac{3}{4}$ " Oval Head Sheet Metal Screws, Plastic Anchor