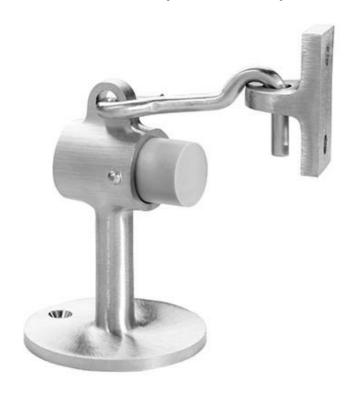

# Rockwood 473 - Door Stop with Keeper

#### SIZE

Base: Ø 2 '/2"
Height: 3 3/4"
Keeper: 1"w x 1 3

WEIGH 0.9 lbs.

ANSI A156.16: L01371

#### MATERIAL:

Cast Brass with DuraFlex Bumper

#### **FASTENERS**

Stop:  $\frac{5}{16}$ "-18 x 1  $\frac{3}{4}$ " Stud, Lead Anchor;  $\frac{4}{8}$  x  $\frac{3}{4}$ " Oval Head Sheet Metal

Screws, Plastic Anchor

Keeper: 2 ea. #12 x 1 1/4" Flat Head Wood Screws; 2 ea. Plastic Anchors