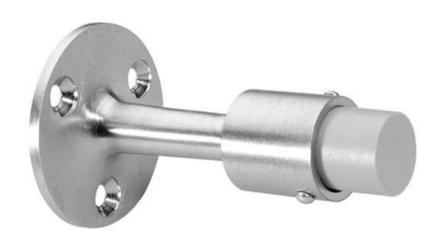

# Rockwood 474 - Door Stop

### Available Finishes:

- US3/605
- US4/606
- US10/612
- US10B/613
- US10BE/613E
- US26/625
- US26D/626

#### SIZE

Base: Ø 2  $^{1}/_{4}$ " Projection: 3  $^{3}/_{4}$ 

0.6 lbs.

ANSI A156.16 L02011

#### MATERIAL:

Cast Brass with DuraFlex Bumper