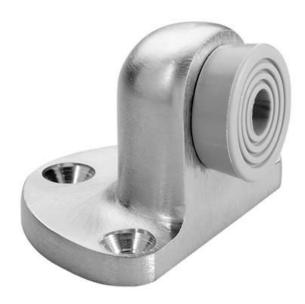

# Rockwood 480 - Door Stop

## Available Finishes:

- US3/605
- US4/606
- US10/612
- US10B/613
- US10BE/613E
- US26/625
- US26D/626
- US26D/62
- •B3F (Black Suede Powder Coat)

SIZE

Base: 2 <sup>1</sup>/<sub>2</sub>" x 1 <sup>3</sup>/<sub>4</sub>' Projection: 1 <sup>5</sup>/<sub>8</sub>"

### MATERIAL:

Solid Cast Brass with Rubber Bumper

#### **FEATURES:**

- Uses replacement bumper 461B
- Heavy duty and ideal for use on heavy doors or in high traffic areas