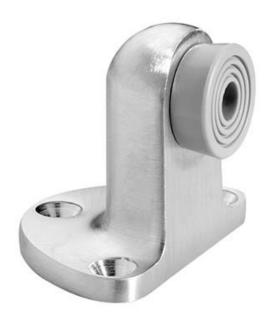

## Rockwood 480H - Door Stop

#### MATERIAL:

Solid Cast Brass with Rubber Bumper

#### FEATURES:

- Uses replacement bumper 461B
- Heavy duty and ideal for use on heavy doors or in high traffic areas

#### **OPTIONS:**

- Rubber Bumper available in standard grey or optional black
- Exterior Pack screw packs; stainless steel plated to match use EXP suffix (480H x EXP) when ordering

ASSA ABLOY Opening Solutions Architectural Accessories Group Rockwood, PA Phone: (800) 458-2424 • Fax: (800) 922-9212 www.assaabloydooraccessories.us