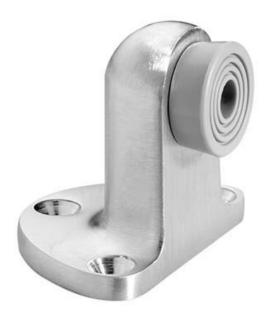

# Rockwood 481H - Door Stop

# Available Finishes: US3/605 US4/606 US10/612 US10B/613 US10BE/613E US26/625 US26D/626 SIZE: Base: 2 1/2" x 1 3/4" Projection: 2 1/4" WEIGHT: 7.2 lbs./10

### MATERIAL:

Solid Cast Brass with Rubber Bumper

### **FEATURES:**

- Uses replacement bumper 461B
- Heavy duty and ideal for use on heavy doors or in high traffic areas