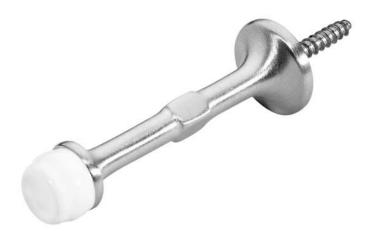

# Rockwood 505-RKW - Door Stop

#### SIZE:

Base: Ø 1

Projection: 3 1/8

WEIGHT:

1.6 lbs./10

ANSI A156.16:

102031

#### MATERIAL:

Cast Brass with DuraFlex Bumper

#### **FASTENERS:**

#10-24 x 1 1/4" Hanger Bolt

#### **OPTIONS:**

DuraFlex Bumper available in standard white or optional gray and black

300 Main Street

Rockwood, Pennsylvania 15557 P: 800.458.2424 • F: 800.922.9212

www.rockwoodmfg.com • orders.rockwood@assaabloy.com