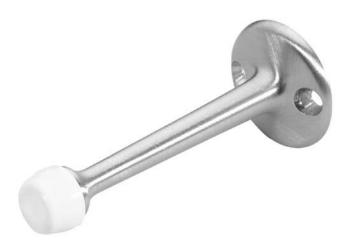

### Rockwood 518 - Door Stop

#### Available Finishes:

- US3/605
- US4/606
- US10/612
- US10B/61<sup>2</sup>
- US10BE/613E
- US26/625
- US26D/626

SIZE:

Base: Ø 1  $\frac{1}{2}$ "
Projection: 3  $\frac{3}{4}$ 

WEIGHT: 1.9 lbs./10

#### **Specifications:**

MATERIAL:

Cast Brass with DuraFlex Bumper

**FASTENERS:** 

2 ea. #8 x 3/4" Oval Head Sheet Metal Screws

**OPTIONS** 

DuraFlex Bumper available in standard white or optional gray and black