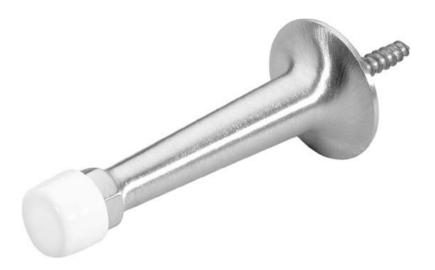

# Rockwood 519 - Door Stop

#### SIZE:

Base: Ø 1 1/4"
Projection: 3 1/4

WEIGHT: 1.7 lbs./10

ANSI A156.6

#### MATERIAL:

Cast Brass with DuraFlex Bumper

#### **FASTENERS:**

#10-24 x 1 1/4" Hanger Bolt

#### **OPTIONS:**

DuraFlex Bumper available in standard white or optional gray and black

300 Main Street

Rockwood, Pennsylvania 15557 P: 800.458.2424 • F: 800.922.9212

www.rockwoodmfg.com • orders.rockwood@assaabloy.com