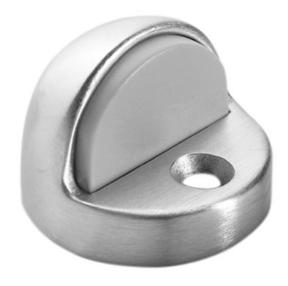

## Rockwood 442 - High Dome Stop

#### SIZE

Base: Ø 1 <sup>7</sup>/<sub>8</sub>" x <sup>1</sup>/<sub>2</sub>"h Height: 1 <sup>1</sup>/<sub>2</sub>"

WEIGHT:

ANSI A156.16 L02161

### MATERIAL:

Solid Cast Brass with DuraFlex Bumper